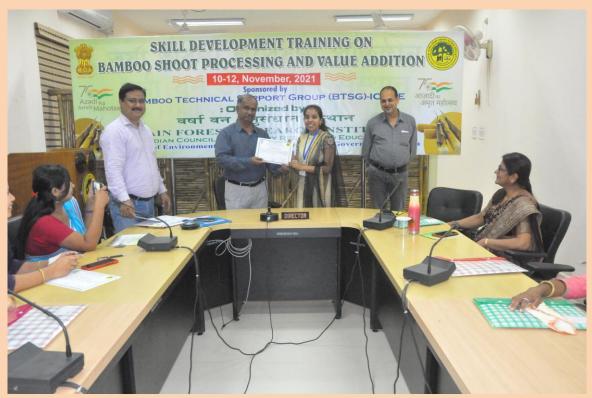

## **RFRI conducts Skill Development Training on Bamboo Shoot Processing and Value Addition**

Rain Forest Research Institute, Jorhat (Assam) conducted a three-day long 'Skill Development Training on Bamboo Shoot Processing and Value Addition' from 10<sup>th</sup> to 12<sup>th</sup> November, 2021 at its Campus. The training programme was sponsored by Bamboo Technical Support Group-ICFRE under National Bamboo Mission. Twenty six participants from various districts of places attended the training. Dr. R. S. C. Jayaraj, Director of the Institute inaugurated the training. Shri R. K. Kalita, Course Director of the Training programme sensitized the participants on bamboo and its manifold applications. The training was imparted by Shri Pranjal Kumar Goswami, an Entrepreneur from Guwahati. He explained theoretical aspects of bamboo shoot and its value additions. He conducted hands-on demonstration of making nine value added products of bamboo such as value added product of bamboo shoot with tamarind, lemon, King Chili, Green Chili, Chicken, Banana Inflorescence etc. The Training ended with distribution of certificates to the successful participants.

## বৰ্ষাৰণ্য গৱেষণা প্ৰতিষ্ঠানত 'বাঁহ গাঁজ সংসাধন আৰু মূল্য সংযোজন'ৰ প্ৰশিক্ষণৰ সামৰণি

যোৰহাটঃ ১২ নৱেম্বৰঃ বৰ্ষাৰণ্য প্ৰতিষ্ঠানত অনুষ্ঠিত কৰা 'বাঁহ গাঁজ সংসাধন আৰু মূল্য সংযোজন' শীৰ্ষক তিনিদিনীয়া প্ৰশিক্ষণ কাৰ্যসূচীৰ আজি সামৰণি পৰে। দহ নৱেম্বৰত প্ৰতিষ্ঠানৰ সঞ্চালক ড° আৰ এছ চি জয়ৰাজে উদ্বোধন কৰা প্ৰশিক্ষণ কাৰ্যসূচীত ২৬গৰাকী প্ৰশিক্ষাৰ্থীয়ে যোগদান কৰে। অসমৰ বিভিন্ন জিলাৰ পৰা অহা আৰু বিভিন্ন আত্মসহায়ক গোট, বেচৰকাৰী সংস্থা আদিৰ লগত জডিত হৈ থকা এই প্ৰশিক্ষাৰ্থীসকলক প্ৰশিক্ষণ দিয়ে গুৱাহাটীৰ প্ৰাঞ্জল কুমাৰ গোস্বামীয়ে। প্ৰশিক্ষণ কাৰ্যসূচীৰ অংশ হিচাপে প্ৰতিষ্ঠানৰ বিজ্ঞানী ৰাজীৱ কুমাৰ কলিতাই প্ৰশিক্ষাৰ্থীসকলক প্ৰথমে বাঁহৰ বিষয়ত সামগ্ৰিকভাৱে এটি প্ৰশিক্ষণ আগবঢ়ায়। বাঁহৰ গাঁজৰ সংসাধনৰ লগত জড়িত হৈ থকা বিষয়সমূহৰ সম্পৰ্কত গোস্বামীয়ে বহলভাৱে হাতে-কামে কৰি দেখুৱায়। মুঠতে ৮টা বিভিন্ন সস্বাদ খাদ্য প্ৰস্তুত প্ৰণালীৰ সম্পৰ্কত প্ৰশিক্ষণ আগবঢ়োৱা হয়। প্ৰশিক্ষাৰ্থীসকলক মান-পত্ৰ প্ৰদান কৰা হয় ৷ প্ৰশিক্ষণৰ পাঠ্যক্ৰম সঞ্চালক ৰাজীৱ কুমাৰ কলিতাই কয় যে এই প্ৰশিক্ষণ কাৰ্যসূচীৰ জৰিয়তে গ্ৰাম্য মহিলাসকলে অলপ হ'লেও উপাৰ্জনৰ বাট মোকলোৱাৰ ব্যৱস্থা কৰিব পাৰিব।