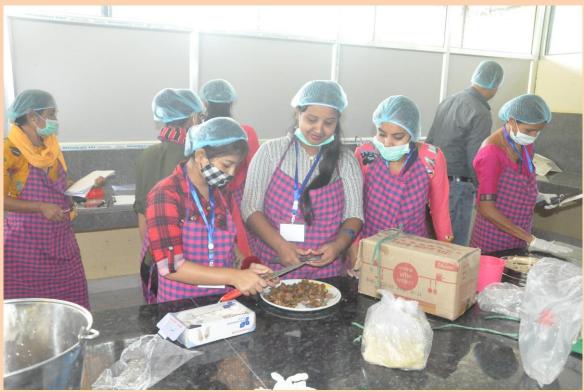

## **RFRI conducts Skill Development Training on Bamboo Shoot Processing and Value Addition**

Rain Forest Research Institute, Jorhat (Assam) conducted a three-day long 'Skill Development Training on Bamboo Shoot Processing and Value Addition' from 10<sup>th</sup> to 12<sup>th</sup> November, 2021 at its Campus. The training programme was sponsored by Bamboo Technical Support Group-ICFRE under National Bamboo Mission. Twenty six participants from various districts of places attended the training. Dr. R. S. C. Jayaraj, Director of the Institute inaugurated the training. Shri R. K. Kalita, Course Director of the Training programme sensitized the participants on bamboo and its manifold applications. The training was imparted by Shri Pranjal Kumar Goswami, an Entrepreneur from Guwahati. He explained theoretical aspects of bamboo shoot and its value additions. He conducted hands-on demonstration of making nine value added products of bamboo such as value added product of bamboo shoot with tamarind, lemon, King Chili, Green Chili, Chicken, Banana Inflorescence etc. The Training ended with distribution of certificates to the successful participants.

## বৰ্ষাৰণ্য গৱেষণা প্ৰতিষ্ঠানত 'বাঁহ গাঁজ সংসাধন আৰু মূল্য সংযোজন'ৰ প্ৰশিক্ষণৰ সামৰণি

যোৰহাটঃ ১২ নৱেম্বৰঃ বৰ্ষাৰণ্য প্ৰতিষ্ঠানত অনুষ্ঠিত কৰা 'বাঁহ গাঁজ সংসাধন আৰু মূল্য সংযোজন' শীৰ্ষক তিনিদিনীয়া প্ৰশিক্ষণ কাৰ্যসূচীৰ আজি সামৰণি পৰে। দহ নৱেম্বৰত প্ৰতিষ্ঠানৰ সঞ্চালক ড° আৰ এছ চি জয়ৰাজে উদ্বোধন কৰা প্ৰশিক্ষণ কাৰ্যসূচীত ২৬গৰাকী প্ৰশিক্ষাৰ্থীয়ে যোগদান কৰে। অসমৰ বিভিন্ন জিলাৰ পৰা অহা আৰু বিভিন্ন আত্মসহায়ক গোট, বেচৰকাৰী সংস্থা আদিৰ লগত জডিত হৈ থকা এই প্ৰশিক্ষাৰ্থীসকলক প্ৰশিক্ষণ দিয়ে গুৱাহাটীৰ প্ৰাঞ্জল কুমাৰ গোস্বামীয়ে। প্ৰশিক্ষণ কাৰ্যসূচীৰ অংশ হিচাপে প্ৰতিষ্ঠানৰ বিজ্ঞানী ৰাজীৱ কুমাৰ কলিতাই প্ৰশিক্ষাৰ্থীসকলক প্ৰথমে বাঁহৰ বিষয়ত সামগ্ৰিকভাৱে এটি প্ৰশিক্ষণ আগবঢ়ায়। বাঁহৰ গাঁজৰ সংসাধনৰ লগত জড়িত হৈ থকা বিষয়সমূহৰ সম্পৰ্কত গোস্বামীয়ে বহলভাৱে হাতে-কামে কৰি দেখুৱায়। মুঠতে ৮টা বিভিন্ন সস্বাদ খাদ্য প্ৰস্তুত প্ৰণালীৰ সম্পৰ্কত প্ৰশিক্ষণ আগবঢ়োৱা হয়। প্ৰশিক্ষাৰ্থীসকলক মান-পত্ৰ প্ৰদান কৰা হয় ৷ প্ৰশিক্ষণৰ পাঠ্যক্ৰম সঞ্চালক ৰাজীৱ কুমাৰ কলিতাই কয় যে এই প্ৰশিক্ষণ কাৰ্যসূচীৰ জৰিয়তে গ্ৰাম্য মহিলাসকলে অলপ হ'লেও উপাৰ্জনৰ বাট মোকলোৱাৰ ব্যৱস্থা কৰিব পাৰিব।