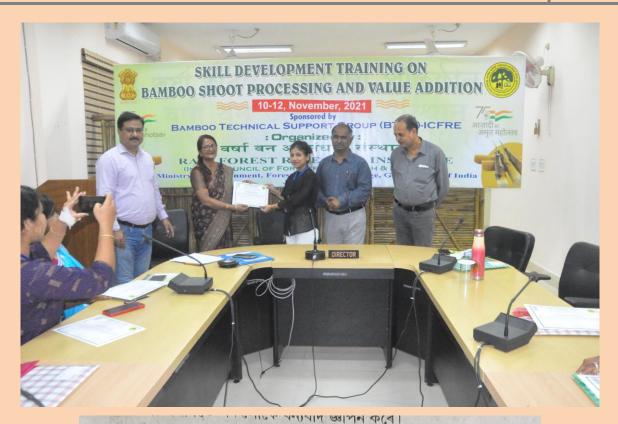

## **RFRI conducts Skill Development Training on Bamboo Shoot Processing and Value Addition**

Rain Forest Research Institute, Jorhat (Assam) conducted a three-day long 'Skill Development Training on Bamboo Shoot Processing and Value Addition' from 10<sup>th</sup> to 12<sup>th</sup> November, 2021 at its Campus. The training programme was sponsored by Bamboo Technical Support Group-ICFRE under National Bamboo Mission. Twenty six participants from various districts of places attended the training. Dr. R. S. C. Jayaraj, Director of the Institute inaugurated the training. Shri R. K. Kalita, Course Director of the Training programme sensitized the participants on bamboo and its manifold applications. The training was imparted by Shri Pranjal Kumar Goswami, an Entrepreneur from Guwahati. He explained theoretical aspects of bamboo shoot and its value additions. He conducted hands-on demonstration of making nine value added products of bamboo such as value added product of bamboo shoot with tamarind, lemon, King Chili, Green Chili, Chicken, Banana Inflorescence etc. The Training ended with distribution of certificates to the successful participants.

## বৰ্ষাৰণ্য গৱেষণা প্ৰতিষ্ঠানত 'বাঁহ গাঁজ সংসাধন আৰু মূল্য সংযোজন'ৰ প্ৰশিক্ষণৰ সামৰণি

যোৰহাটঃ ১২ নৱেম্বৰঃ বৰ্ষাৰণ্য প্ৰতিষ্ঠানত অনুষ্ঠিত কৰা 'বাঁহ গাঁজ সংসাধন আৰু মূল্য সংযোজন' শীৰ্ষক তিনিদিনীয়া প্ৰশিক্ষণ কাৰ্যসূচীৰ আজি সামৰণি পৰে। দহ নৱেম্বৰত প্ৰতিষ্ঠানৰ সঞ্চালক ড° আৰ এছ চি জয়ৰাজে উদ্বোধন কৰা প্ৰশিক্ষণ কাৰ্যসূচীত ২৬গৰাকী প্ৰশিক্ষাৰ্থীয়ে যোগদান কৰে। অসমৰ বিভিন্ন জিলাৰ পৰা অহা আৰু বিভিন্ন আত্মসহায়ক গোট, বেচৰকাৰী সংস্থা আদিৰ লগত জডিত হৈ থকা এই প্ৰশিক্ষাৰ্থীসকলক প্ৰশিক্ষণ দিয়ে গুৱাহাটীৰ প্ৰাঞ্জল কুমাৰ গোস্বামীয়ে। প্ৰশিক্ষণ কাৰ্যসূচীৰ অংশ হিচাপে প্ৰতিষ্ঠানৰ বিজ্ঞানী ৰাজীৱ কুমাৰ কলিতাই প্ৰশিক্ষাৰ্থীসকলক প্ৰথমে বাঁহৰ বিষয়ত সামগ্ৰিকভাৱে এটি প্ৰশিক্ষণ আগবঢ়ায়। বাঁহৰ গাঁজৰ সংসাধনৰ লগত জড়িত হৈ থকা বিষয়সমূহৰ সম্পৰ্কত গোস্বামীয়ে বহলভাৱে হাতে-কামে কৰি দেখুৱায়। মুঠতে ৮টা বিভিন্ন সস্বাদ খাদ্য প্ৰস্তুত প্ৰণালীৰ সম্পৰ্কত প্ৰশিক্ষণ আগবঢ়োৱা হয়। প্ৰশিক্ষাৰ্থীসকলক মান-পত্ৰ প্ৰদান কৰা হয় ৷ প্ৰশিক্ষণৰ পাঠ্যক্ৰম সঞ্চালক ৰাজীৱ কুমাৰ কলিতাই কয় যে এই প্ৰশিক্ষণ কাৰ্যসূচীৰ জৰিয়তে গ্ৰাম্য মহিলাসকলে অলপ হ'লেও উপাৰ্জনৰ বাট মোকলোৱাৰ ব্যৱস্থা কৰিব পাৰিব।