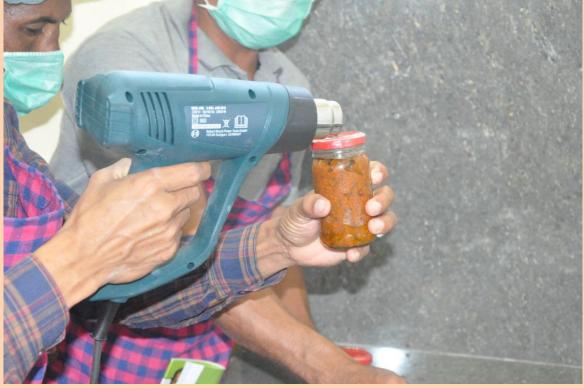

## **RFRI conducts Skill Development Training on Bamboo Shoot Processing and Value Addition**

Rain Forest Research Institute, Jorhat (Assam) conducted a three-day long 'Skill Development Training on Bamboo Shoot Processing and Value Addition' from 10<sup>th</sup> to 12<sup>th</sup> November, 2021 at its Campus. The training programme was sponsored by Bamboo Technical Support Group-ICFRE under National Bamboo Mission. Twenty six participants from various districts of places attended the training. Dr. R. S. C. Jayaraj, Director of the Institute inaugurated the training. Shri R. K. Kalita, Course Director of the Training programme sensitized the participants on bamboo and its manifold applications. The training was imparted by Shri Pranjal Kumar Goswami, an Entrepreneur from Guwahati. He explained theoretical aspects of bamboo shoot and its value additions. He conducted hands-on demonstration of making nine value added products of bamboo such as value added product of bamboo shoot with tamarind, lemon, King Chili, Green Chili, Chicken, Banana Inflorescence etc. The Training ended with distribution of certificates to the successful participants.

## বৰ্ষাৰণ্য গৱেষণা প্ৰতিষ্ঠানত 'বাঁহ গাঁজ সংসাধন আৰু মূল্য সংযোজন'ৰ প্ৰশিক্ষণৰ সামৰণি

যোৰহাটঃ ১২ নৱেম্বৰঃ বৰ্ষাৰণ্য প্ৰতিষ্ঠানত অনুষ্ঠিত কৰা 'বাঁহ গাঁজ সংসাধন আৰু মূল্য সংযোজন' শীৰ্ষক তিনিদিনীয়া প্ৰশিক্ষণ কাৰ্যসূচীৰ আজি সামৰণি পৰে। দহ নৱেম্বৰত প্ৰতিষ্ঠানৰ সঞ্চালক ড° আৰ এছ চি জয়ৰাজে উদ্বোধন কৰা প্ৰশিক্ষণ কাৰ্যসূচীত ২৬গৰাকী প্ৰশিক্ষাৰ্থীয়ে যোগদান কৰে। অসমৰ বিভিন্ন জিলাৰ পৰা অহা আৰু বিভিন্ন আত্মসহায়ক গোট, বেচৰকাৰী সংস্থা আদিৰ লগত জডিত হৈ থকা এই প্ৰশিক্ষাৰ্থীসকলক প্ৰশিক্ষণ দিয়ে গুৱাহাটীৰ প্ৰাঞ্জল কুমাৰ গোস্বামীয়ে। প্ৰশিক্ষণ কাৰ্যসূচীৰ অংশ হিচাপে প্ৰতিষ্ঠানৰ বিজ্ঞানী ৰাজীৱ কুমাৰ কলিতাই প্ৰশিক্ষাৰ্থীসকলক প্ৰথমে বাঁহৰ বিষয়ত সামগ্ৰিকভাৱে এটি প্ৰশিক্ষণ আগবঢ়ায়। বাঁহৰ গাঁজৰ সংসাধনৰ লগত জড়িত হৈ থকা বিষয়সমূহৰ সম্পৰ্কত গোস্বামীয়ে বহলভাৱে হাতে-কামে কৰি দেখুৱায়। মুঠতে ৮টা বিভিন্ন সস্বাদ খাদ্য প্ৰস্তুত প্ৰণালীৰ সম্পৰ্কত প্ৰশিক্ষণ আগবঢ়োৱা হয়। প্ৰশিক্ষাৰ্থীসকলক মান-পত্ৰ প্ৰদান কৰা হয় ৷ প্ৰশিক্ষণৰ পাঠ্যক্ৰম সঞ্চালক ৰাজীৱ কুমাৰ কলিতাই কয় যে এই প্ৰশিক্ষণ কাৰ্যসূচীৰ জৰিয়তে গ্ৰাম্য মহিলাসকলে অলপ হ'লেও উপাৰ্জনৰ বাট মোকলোৱাৰ ব্যৱস্থা কৰিব পাৰিব।