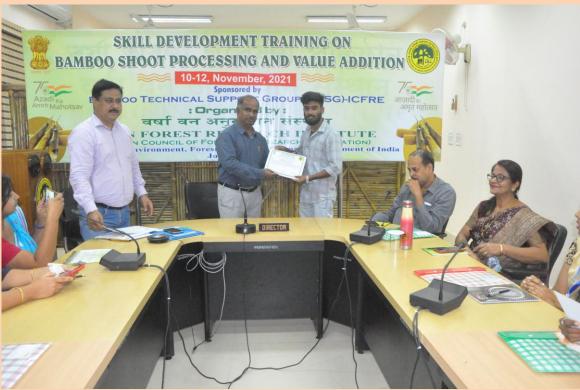

## **RFRI conducts Skill Development Training on Bamboo Shoot Processing and Value Addition**

Rain Forest Research Institute, Jorhat (Assam) conducted a three-day long 'Skill Development Training on Bamboo Shoot Processing and Value Addition' from 10<sup>th</sup> to 12<sup>th</sup> November, 2021 at its Campus. The training programme was sponsored by Bamboo Technical Support Group-ICFRE under National Bamboo Mission. Twenty six participants from various districts of places attended the training. Dr. R. S. C. Jayaraj, Director of the Institute inaugurated the training. Shri R. K. Kalita, Course Director of the Training programme sensitized the participants on bamboo and its manifold applications. The training was imparted by Shri Pranjal Kumar Goswami, an Entrepreneur from Guwahati. He explained theoretical aspects of bamboo shoot and its value additions. He conducted hands-on demonstration of making nine value added products of bamboo such as value added product of bamboo shoot with tamarind, lemon, King Chili, Green Chili, Chicken, Banana Inflorescence etc. The Training ended with distribution of certificates to the successful participants.