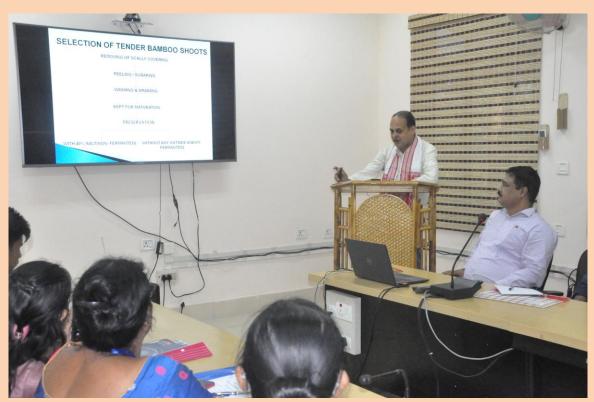

## **RFRI conducts Skill Development Training on Bamboo Shoot Processing and Value Addition**

Rain Forest Research Institute, Jorhat (Assam) conducted a three-day long 'Skill Development Training on Bamboo Shoot Processing and Value Addition' from 10<sup>th</sup> to 12<sup>th</sup> November, 2021 at its Campus. The training programme was sponsored by Bamboo Technical Support Group-ICFRE under National Bamboo Mission. Twenty six participants from various districts of places attended the training. Dr. R. S. C. Jayaraj, Director of the Institute inaugurated the training. Shri R. K. Kalita, Course Director of the Training programme sensitized the participants on bamboo and its manifold applications. The training was imparted by Shri Pranjal Kumar Goswami, an Entrepreneur from Guwahati. He explained theoretical aspects of bamboo shoot and its value additions. He conducted hands-on demonstration of making nine value added products of bamboo such as value added product of bamboo shoot with tamarind, lemon, King Chili, Green Chili, Chicken, Banana Inflorescence etc. The Training ended with distribution of certificates to the successful participants.