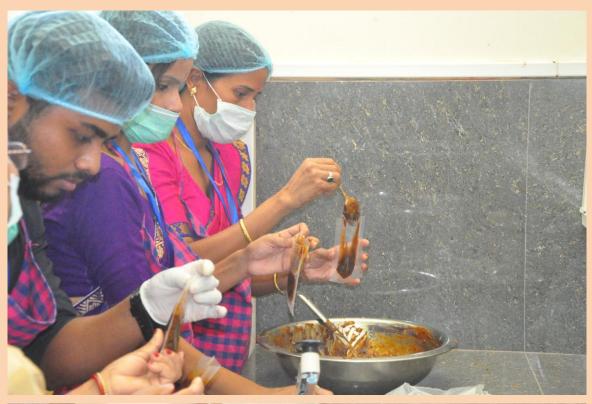

## **RFRI conducts Skill Development Training on Bamboo Shoot Processing and Value Addition**

Rain Forest Research Institute, Jorhat (Assam) conducted a three-day long 'Skill Development Training on Bamboo Shoot Processing and Value Addition' from 10<sup>th</sup> to 12<sup>th</sup> November, 2021 at its Campus. The training programme was sponsored by Bamboo Technical Support Group-ICFRE under National Bamboo Mission. Twenty six participants from various districts of places attended the training. Dr. R. S. C. Jayaraj, Director of the Institute inaugurated the training. Shri R. K. Kalita, Course Director of the Training programme sensitized the participants on bamboo and its manifold applications. The training was imparted by Shri Pranjal Kumar Goswami, an Entrepreneur from Guwahati. He explained theoretical aspects of bamboo shoot and its value additions. He conducted hands-on demonstration of making nine value added products of bamboo such as value added product of bamboo shoot with tamarind, lemon, King Chili, Green Chili, Chicken, Banana Inflorescence etc. The Training ended with distribution of certificates to the successful participants.

## বৰ্ষাৰণ্য গৱেষণা প্ৰতিষ্ঠানত 'বাঁহ গাঁজ সংসাধন আৰু মূল্য সংযোজন'ৰ প্ৰশিক্ষণৰ সামৰণি

যোৰহাটঃ ১২ নৱেম্বৰঃ বৰ্ষাৰণ্য প্ৰতিষ্ঠানত অনুষ্ঠিত কৰা 'বাঁহ গাঁজ সংসাধন আৰু মূল্য সংযোজন' শীৰ্ষক তিনিদিনীয়া প্ৰশিক্ষণ কাৰ্যসূচীৰ আজি সামৰণি পৰে। দহ নৱেম্বৰত প্ৰতিষ্ঠানৰ সঞ্চালক ড° আৰ এছ চি জয়ৰাজে উদ্বোধন কৰা প্ৰশিক্ষণ কাৰ্যসূচীত ২৬গৰাকী প্ৰশিক্ষাৰ্থীয়ে যোগদান কৰে। অসমৰ বিভিন্ন জিলাৰ পৰা অহা আৰু বিভিন্ন আত্মসহায়ক গোট, বেচৰকাৰী সংস্থা আদিৰ লগত জডিত হৈ থকা এই প্ৰশিক্ষাৰ্থীসকলক প্ৰশিক্ষণ দিয়ে গুৱাহাটীৰ প্ৰাঞ্জল কুমাৰ গোস্বামীয়ে। প্ৰশিক্ষণ কাৰ্যসূচীৰ অংশ হিচাপে প্ৰতিষ্ঠানৰ বিজ্ঞানী ৰাজীৱ কুমাৰ কলিতাই প্ৰশিক্ষাৰ্থীসকলক প্ৰথমে বাঁহৰ বিষয়ত সামগ্ৰিকভাৱে এটি প্ৰশিক্ষণ আগবঢ়ায়। বাঁহৰ গাঁজৰ সংসাধনৰ লগত জড়িত হৈ থকা বিষয়সমূহৰ সম্পৰ্কত গোস্বামীয়ে বহলভাৱে হাতে-কামে কৰি দেখুৱায়। মুঠতে ৮টা বিভিন্ন সস্বাদ খাদ্য প্ৰস্তুত প্ৰণালীৰ সম্পৰ্কত প্ৰশিক্ষণ আগবঢ়োৱা হয়। প্ৰশিক্ষাৰ্থীসকলক মান-পত্ৰ প্ৰদান কৰা হয় ৷ প্ৰশিক্ষণৰ পাঠ্যক্ৰম সঞ্চালক ৰাজীৱ কুমাৰ কলিতাই কয় যে এই প্ৰশিক্ষণ কাৰ্যসূচীৰ জৰিয়তে গ্ৰাম্য মহিলাসকলে অলপ হ'লেও উপাৰ্জনৰ বাট মোকলোৱাৰ ব্যৱস্থা কৰিব পাৰিব।