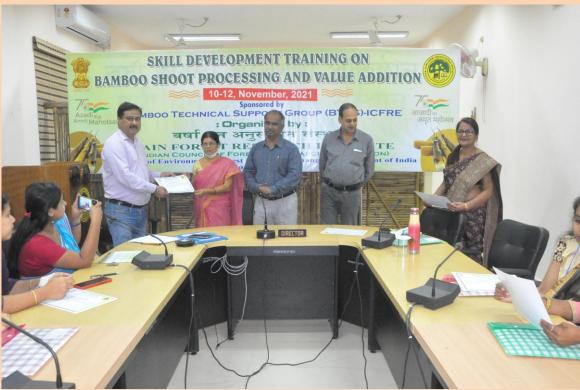

## **RFRI conducts Skill Development Training on Bamboo Shoot Processing and Value Addition**

Rain Forest Research Institute, Jorhat (Assam) conducted a three-day long 'Skill Development Training on Bamboo Shoot Processing and Value Addition' from 10<sup>th</sup> to 12<sup>th</sup> November, 2021 at its Campus. The training programme was sponsored by Bamboo Technical Support Group-ICFRE under National Bamboo Mission. Twenty six participants from various districts of places attended the training. Dr. R. S. C. Jayaraj, Director of the Institute inaugurated the training. Shri R. K. Kalita, Course Director of the Training programme sensitized the participants on bamboo and its manifold applications. The training was imparted by Shri Pranjal Kumar Goswami, an Entrepreneur from Guwahati. He explained theoretical aspects of bamboo shoot and its value additions. He conducted hands-on demonstration of making nine value added products of bamboo such as value added product of bamboo shoot with tamarind, lemon, King Chili, Green Chili, Chicken, Banana Inflorescence etc. The Training ended with distribution of certificates to the successful participants.

## বৰ্ষাৰণ্য গৱেষণা প্ৰতিষ্ঠানত 'বাঁহ গাঁজ সংসাধন আৰু মূল্য সংযোজন'ৰ প্ৰশিক্ষণৰ সামৰণি

যোৰহাটঃ ১২ নৱেম্বৰঃ বৰ্ষাৰণ্য প্ৰতিষ্ঠানত অনুষ্ঠিত কৰা 'বাঁহ গাঁজ সংসাধন আৰু মূল্য সংযোজন' শীৰ্ষক তিনিদিনীয়া প্ৰশিক্ষণ কাৰ্যসূচীৰ আজি সামৰণি পৰে। দহ নৱেম্বৰত প্ৰতিষ্ঠানৰ সঞ্চালক ড° আৰ এছ চি জয়ৰাজে উদ্বোধন কৰা প্ৰশিক্ষণ কাৰ্যসূচীত ২৬গৰাকী প্ৰশিক্ষাৰ্থীয়ে যোগদান কৰে। অসমৰ বিভিন্ন জিলাৰ পৰা অহা আৰু বিভিন্ন আত্মসহায়ক গোট, বেচৰকাৰী সংস্থা আদিৰ লগত জডিত হৈ থকা এই প্ৰশিক্ষাৰ্থীসকলক প্ৰশিক্ষণ দিয়ে গুৱাহাটীৰ প্ৰাঞ্জল কুমাৰ গোস্বামীয়ে। প্ৰশিক্ষণ কাৰ্যসূচীৰ অংশ হিচাপে প্ৰতিষ্ঠানৰ বিজ্ঞানী ৰাজীৱ কুমাৰ কলিতাই প্ৰশিক্ষাৰ্থীসকলক প্ৰথমে বাঁহৰ বিষয়ত সামগ্ৰিকভাৱে এটি প্ৰশিক্ষণ আগবঢ়ায়। বাঁহৰ গাঁজৰ সংসাধনৰ লগত জড়িত হৈ থকা বিষয়সমূহৰ সম্পৰ্কত গোস্বামীয়ে বহলভাৱে হাতে-কামে কৰি দেখুৱায়। মুঠতে ৮টা বিভিন্ন সস্বাদ খাদ্য প্ৰস্তুত প্ৰণালীৰ সম্পৰ্কত প্ৰশিক্ষণ আগবঢ়োৱা হয়। প্ৰশিক্ষাৰ্থীসকলক মান-পত্ৰ প্ৰদান কৰা হয় ৷ প্ৰশিক্ষণৰ পাঠ্যক্ৰম সঞ্চালক ৰাজীৱ কুমাৰ কলিতাই কয় যে এই প্ৰশিক্ষণ কাৰ্যসূচীৰ জৰিয়তে গ্ৰাম্য মহিলাসকলে অলপ হ'লেও উপাৰ্জনৰ বাট মোকলোৱাৰ ব্যৱস্থা কৰিব পাৰিব।