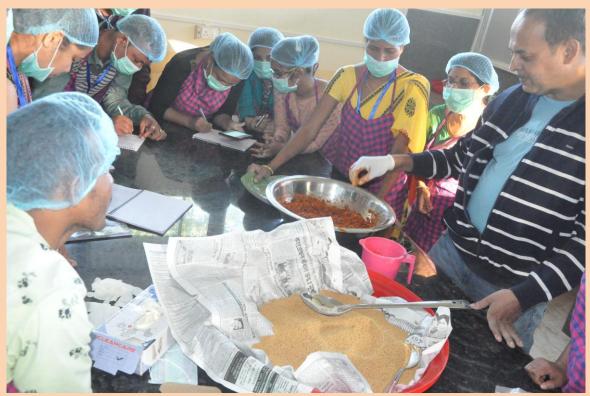

## **RFRI conducts Skill Development Training on Bamboo Shoot Processing and Value Addition**

Rain Forest Research Institute, Jorhat (Assam) conducted a three-day long 'Skill Development Training on Bamboo Shoot Processing and Value Addition' from 10<sup>th</sup> to 12<sup>th</sup> November, 2021 at its Campus. The training programme was sponsored by Bamboo Technical Support Group-ICFRE under National Bamboo Mission. Twenty six participants from various districts of places attended the training. Dr. R. S. C. Jayaraj, Director of the Institute inaugurated the training. Shri R. K. Kalita, Course Director of the Training programme sensitized the participants on bamboo and its manifold applications. The training was imparted by Shri Pranjal Kumar Goswami, an Entrepreneur from Guwahati. He explained theoretical aspects of bamboo shoot and its value additions. He conducted hands-on demonstration of making nine value added products of bamboo such as value added product of bamboo shoot with tamarind, lemon, King Chili, Green Chili, Chicken, Banana Inflorescence etc. The Training ended with distribution of certificates to the successful participants.

## বৰ্ষাৰণ্য গৱেষণা প্ৰতিষ্ঠানত 'বাঁহ গাঁজ সংসাধন আৰু মূল্য সংযোজন'ৰ প্ৰশিক্ষণৰ সামৰণি

যোৰহাটঃ ১২ নৱেম্বৰঃ বৰ্ষাৰণ্য প্ৰতিষ্ঠানত অনুষ্ঠিত কৰা 'বাঁহ গাঁজ সংসাধন আৰু মূল্য সংযোজন' শীৰ্ষক তিনিদিনীয়া প্ৰশিক্ষণ কাৰ্যসূচীৰ আজি সামৰণি পৰে। দহ নৱেম্বৰত প্ৰতিষ্ঠানৰ সঞ্চালক ড° আৰ এছ চি জয়ৰাজে উদ্বোধন কৰা প্ৰশিক্ষণ কাৰ্যসূচীত ২৬গৰাকী প্ৰশিক্ষাৰ্থীয়ে যোগদান কৰে। অসমৰ বিভিন্ন জিলাৰ পৰা অহা আৰু বিভিন্ন আত্মসহায়ক গোট, বেচৰকাৰী সংস্থা আদিৰ লগত জডিত হৈ থকা এই প্ৰশিক্ষাৰ্থীসকলক প্ৰশিক্ষণ দিয়ে গুৱাহাটীৰ প্ৰাঞ্জল কুমাৰ গোস্বামীয়ে। প্ৰশিক্ষণ কাৰ্যসূচীৰ অংশ হিচাপে প্ৰতিষ্ঠানৰ বিজ্ঞানী ৰাজীৱ কুমাৰ কলিতাই প্ৰশিক্ষাৰ্থীসকলক প্ৰথমে বাঁহৰ বিষয়ত সামগ্ৰিকভাৱে এটি প্ৰশিক্ষণ আগবঢ়ায়। বাঁহৰ গাঁজৰ সংসাধনৰ লগত জড়িত হৈ থকা বিষয়সমূহৰ সম্পৰ্কত গোস্বামীয়ে বহলভাৱে হাতে-কামে কৰি দেখুৱায়। মুঠতে ৮টা বিভিন্ন সস্বাদ খাদ্য প্ৰস্তুত প্ৰণালীৰ সম্পৰ্কত প্ৰশিক্ষণ আগবঢ়োৱা হয়। প্ৰশিক্ষাৰ্থীসকলক মান-পত্ৰ প্ৰদান কৰা হয় ৷ প্ৰশিক্ষণৰ পাঠ্যক্ৰম সঞ্চালক ৰাজীৱ কুমাৰ কলিতাই কয় যে এই প্ৰশিক্ষণ কাৰ্যসূচীৰ জৰিয়তে গ্ৰাম্য মহিলাসকলে অলপ হ'লেও উপাৰ্জনৰ বাট মোকলোৱাৰ ব্যৱস্থা কৰিব পাৰিব।