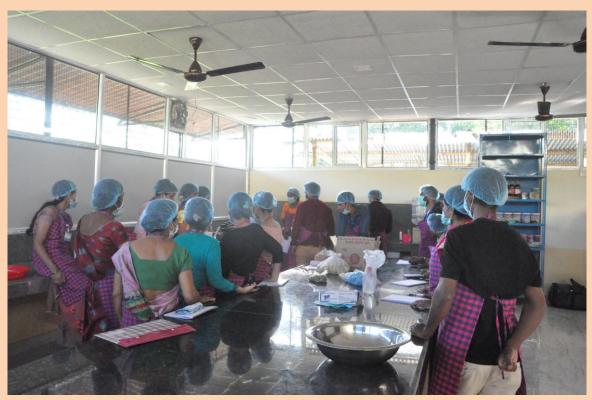

## **RFRI conducts Skill Development Training on Bamboo Shoot Processing and Value Addition**

Rain Forest Research Institute, Jorhat (Assam) conducted a three-day long 'Skill Development Training on Bamboo Shoot Processing and Value Addition' from 10<sup>th</sup> to 12<sup>th</sup> November, 2021 at its Campus. The training programme was sponsored by Bamboo Technical Support Group-ICFRE under National Bamboo Mission. Twenty six participants from various districts of places attended the training. Dr. R. S. C. Jayaraj, Director of the Institute inaugurated the training. Shri R. K. Kalita, Course Director of the Training programme sensitized the participants on bamboo and its manifold applications. The training was imparted by Shri Pranjal Kumar Goswami, an Entrepreneur from Guwahati. He explained theoretical aspects of bamboo shoot and its value additions. He conducted hands-on demonstration of making nine value added products of bamboo such as value added product of bamboo shoot with tamarind, lemon, King Chili, Green Chili, Chicken, Banana Inflorescence etc. The Training ended with distribution of certificates to the successful participants.