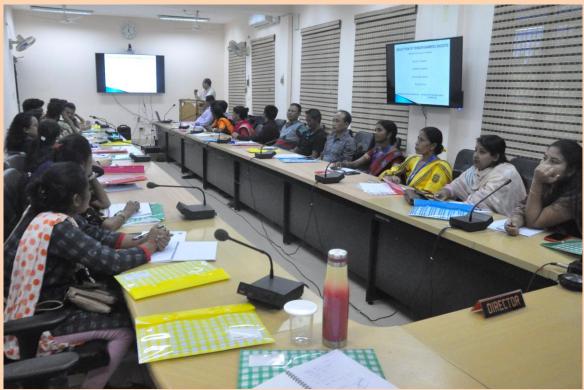

## **RFRI conducts Skill Development Training on Bamboo Shoot Processing and Value Addition**

Rain Forest Research Institute, Jorhat (Assam) conducted a three-day long 'Skill Development Training on Bamboo Shoot Processing and Value Addition' from 10<sup>th</sup> to 12<sup>th</sup> November, 2021 at its Campus. The training programme was sponsored by Bamboo Technical Support Group-ICFRE under National Bamboo Mission. Twenty six participants from various districts of places attended the training. Dr. R. S. C. Jayaraj, Director of the Institute inaugurated the training. Shri R. K. Kalita, Course Director of the Training programme sensitized the participants on bamboo and its manifold applications. The training was imparted by Shri Pranjal Kumar Goswami, an Entrepreneur from Guwahati. He explained theoretical aspects of bamboo shoot and its value additions. He conducted hands-on demonstration of making nine value added products of bamboo such as value added product of bamboo shoot with tamarind, lemon, King Chili, Green Chili, Chicken, Banana Inflorescence etc. The Training ended with distribution of certificates to the successful participants.