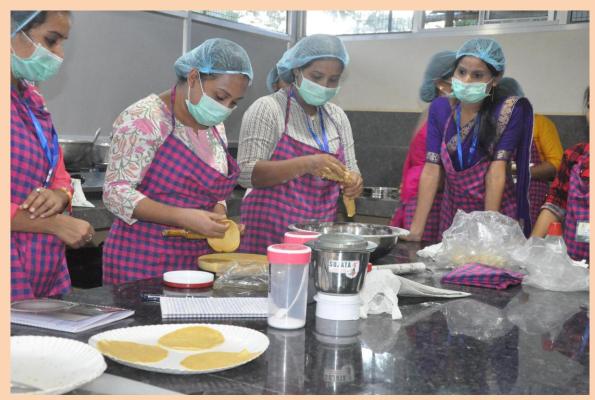

## **RFRI conducts Skill Development Training on Bamboo Shoot Processing and Value Addition**

Rain Forest Research Institute, Jorhat (Assam) conducted a three-day long 'Skill Development Training on Bamboo Shoot Processing and Value Addition' from 10<sup>th</sup> to 12<sup>th</sup> November, 2021 at its Campus. The training programme was sponsored by Bamboo Technical Support Group-ICFRE under National Bamboo Mission. Twenty six participants from various districts of places attended the training. Dr. R. S. C. Jayaraj, Director of the Institute inaugurated the training. Shri R. K. Kalita, Course Director of the Training programme sensitized the participants on bamboo and its manifold applications. The training was imparted by Shri Pranjal Kumar Goswami, an Entrepreneur from Guwahati. He explained theoretical aspects of bamboo shoot and its value additions. He conducted hands-on demonstration of making nine value added products of bamboo such as value added product of bamboo shoot with tamarind, lemon, King Chili, Green Chili, Chicken, Banana Inflorescence etc. The Training ended with distribution of certificates to the successful participants.