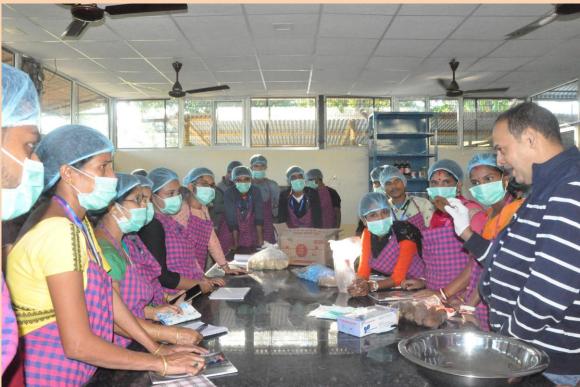

## **RFRI conducts Skill Development Training on Bamboo Shoot Processing and Value Addition**

Rain Forest Research Institute, Jorhat (Assam) conducted a three-day long 'Skill Development Training on Bamboo Shoot Processing and Value Addition' from 10<sup>th</sup> to 12<sup>th</sup> November, 2021 at its Campus. The training programme was sponsored by Bamboo Technical Support Group-ICFRE under National Bamboo Mission. Twenty six participants from various districts of places attended the training. Dr. R. S. C. Jayaraj, Director of the Institute inaugurated the training. Shri R. K. Kalita, Course Director of the Training programme sensitized the participants on bamboo and its manifold applications. The training was imparted by Shri Pranjal Kumar Goswami, an Entrepreneur from Guwahati. He explained theoretical aspects of bamboo shoot and its value additions. He conducted hands-on demonstration of making nine value added products of bamboo such as value added product of bamboo shoot with tamarind, lemon, King Chili, Green Chili, Chicken, Banana Inflorescence etc. The Training ended with distribution of certificates to the successful participants.