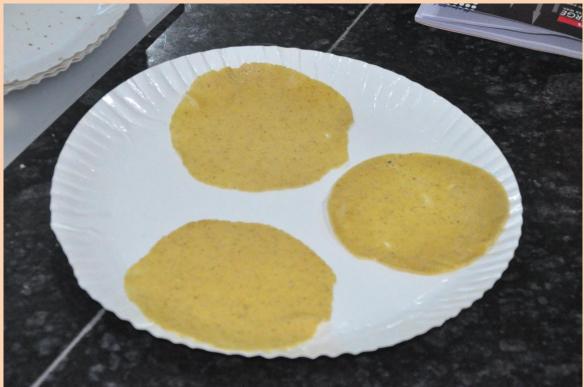

## **RFRI conducts Skill Development Training on Bamboo Shoot Processing and Value Addition**

Rain Forest Research Institute, Jorhat (Assam) conducted a three-day long 'Skill Development Training on Bamboo Shoot Processing and Value Addition' from 10<sup>th</sup> to 12<sup>th</sup> November, 2021 at its Campus. The training programme was sponsored by Bamboo Technical Support Group-ICFRE under National Bamboo Mission. Twenty six participants from various districts of places attended the training. Dr. R. S. C. Jayaraj, Director of the Institute inaugurated the training. Shri R. K. Kalita, Course Director of the Training programme sensitized the participants on bamboo and its manifold applications. The training was imparted by Shri Pranjal Kumar Goswami, an Entrepreneur from Guwahati. He explained theoretical aspects of bamboo shoot and its value additions. He conducted hands-on demonstration of making nine value added products of bamboo such as value added product of bamboo shoot with tamarind, lemon, King Chili, Green Chili, Chicken, Banana Inflorescence etc. The Training ended with distribution of certificates to the successful participants.