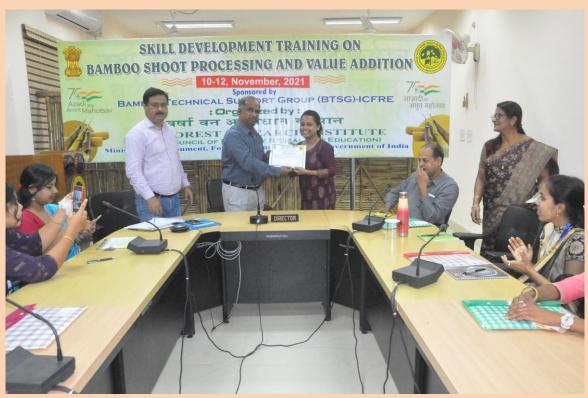

## **RFRI conducts Skill Development Training on Bamboo Shoot Processing and Value Addition**

Rain Forest Research Institute, Jorhat (Assam) conducted a three-day long 'Skill Development Training on Bamboo Shoot Processing and Value Addition' from 10<sup>th</sup> to 12<sup>th</sup> November, 2021 at its Campus. The training programme was sponsored by Bamboo Technical Support Group-ICFRE under National Bamboo Mission. Twenty six participants from various districts of places attended the training. Dr. R. S. C. Jayaraj, Director of the Institute inaugurated the training. Shri R. K. Kalita, Course Director of the Training programme sensitized the participants on bamboo and its manifold applications. The training was imparted by Shri Pranjal Kumar Goswami, an Entrepreneur from Guwahati. He explained theoretical aspects of bamboo shoot and its value additions. He conducted hands-on demonstration of making nine value added products of bamboo such as value added product of bamboo shoot with tamarind, lemon, King Chili, Green Chili, Chicken, Banana Inflorescence etc. The Training ended with distribution of certificates to the successful participants.