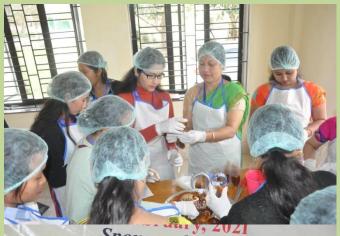

Shri R. K. Kalita, Course Director of the Training programme sensitized the participants on bamboo and its manifold applications. The training was imparted by Shri Pranjal Kumar Goswami, an Entrepreneur from Guwahati. He explained theoretical aspects of bamboo shoot and its value additions. He conducted hands-on demonstration of making various value added products of bamboo as mentioned below:

- 1. Value added product of Bamboo Shoot with Tamarind
- 2. Value added product of Bamboo Shoot with Lemon
- 3. Value added product of Bamboo Shoot with King Chili
- 4. Value added product of Bamboo Shoot with Green Chili
- 5. Value added product of Bamboo Shoot with Chicken
- 6. Value added product of Bamboo Shoot with Banana Inflorescence
- 7. Value added product of Bamboo Shoot with Olive
- 8. Value added product of Bamboo Shoot with Green Mango
- 9. Value added product of Bamboo Shoot with Dry Brassica leaves
- 10. Value added product of Bamboo Shoot with Garlic and Ginger

## **GLIMPSES OF THE TRAINING PROGRAMME**