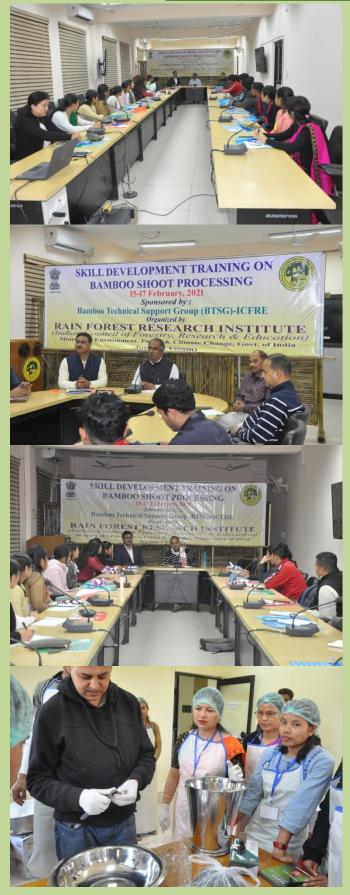

## RFRI CONDUCTS SKILL DEVELOPMENT TRAINING ON BAMBOO SHOOT PROCESSING

**Rain Forest Research Institute, Jorhat (Assam)** conducted three-day long training on Bamboo Shoot Processing from 15-17 February, 2021, sponsored by Bamboo Technical Support Group-ICFRE. Twenty participants attended the training.

Dr. R. S. C. Jayaraj, Director, RFRI inaugurated the training. He told that there are big markets of bamboo shoot in the European countries besides domestic markets. He appealed to the participants to make necessary value addition of bamboo shoots and get the benefits in post Covid situation.

Shri R. K. Kalita, Course Director of the Training programme sensitized the participants on bamboo and its manifold applications. The training was imparted by Shri Pranjal Kumar Goswami, an Entrepreneur from Guwahati. He explained theoretical aspects of bamboo shoot and its value additions. He conducted hands-on demonstration of making various value added products of bamboo as mentioned below:

## **GLIMPSES OF THE TRAINING PROGRAMME**