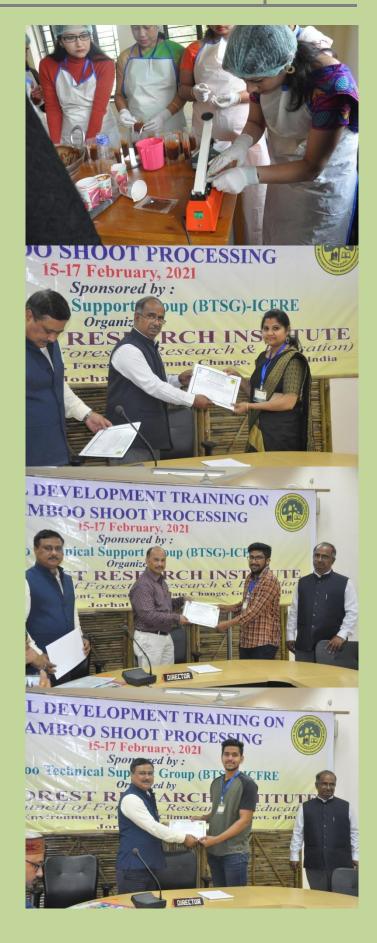

Shri R. K. Kalita, Course Director of the Training programme sensitized the participants on bamboo and its manifold applications. The training was imparted by Shri Pranjal Kumar Goswami, an Entrepreneur from Guwahati. He explained theoretical aspects of bamboo shoot and its value additions. He conducted hands-on demonstration of making various value added products of bamboo as mentioned below:

The Training ended with distribution of certificates to the successful participants.

## **GLIMPSES OF THE TRAINING PROGRAMME**