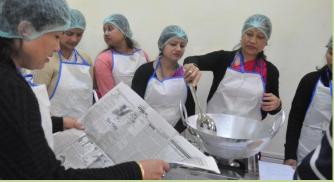

Shri R. K. Kalita, Course Director of the Training programme sensitized the participants on bamboo and its manifold applications. The training was imparted by Shri Pranjal Kumar Goswami, an Entrepreneur from Guwahati. He explained theoretical aspects of bamboo shoot and its value additions. He conducted hands-on demonstration of making various value added products of bamboo as mentioned below:

- 1. Value added product of Bamboo Shoot with Tamarind
- 2. Value added product of Bamboo Shoot with Lemon
- 3. Value added product of Bamboo Shoot with King Chili
- 4. Value added product of Bamboo Shoot with Green Chili
- 5. Value added product of Bamboo Shoot with Chicken
- 6. Value added product of Bamboo Shoot with Banana Inflorescence
- 7. Value added product of Bamboo Shoot with Olive
- 8. Value added product of Bamboo Shoot with Green Mango
- 9. Value added product of Bamboo Shoot with Dry Brassica leaves
- 10. Value added product of Bamboo Shoot with Garlic and Ginger

## **GLIMPSES OF THE TRAINING PROGRAMME**