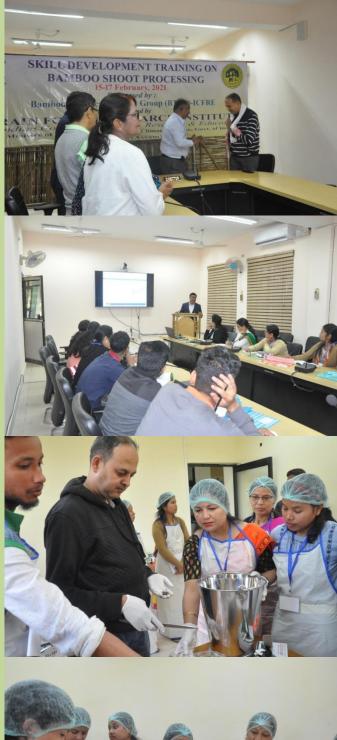

Shri R. K. Kalita, Course Director of the Training programme sensitized the participants on bamboo and its manifold applications. The training was imparted by Shri Pranjal Kumar Goswami, an Entrepreneur from Guwahati. He explained theoretical aspects of bamboo shoot and its value additions. He conducted hands-on demonstration of making various value added products of bamboo as mentioned below:

- 1. Value added product of Bamboo Shoot with Tamarind
- 2. Value added product of Bamboo Shoot with Lemon
- 3. Value added product of Bamboo Shoot with King Chili
- 4. Value added product of Bamboo Shoot with Green Chili
- 5. Value added product of Bamboo Shoot with Chicken
- 6. Value added product of Bamboo Shoot with Banana Inflorescence
- 7. Value added product of Bamboo Shoot with Olive
- 8. Value added product of Bamboo Shoot with Green Mango
- 9. Value added product of Bamboo Shoot with Dry Brassica leaves
- 10. Value added product of Bamboo Shoot with Garlic and Ginger

## **GLIMPSES OF THE TRAINING PROGRAMME**